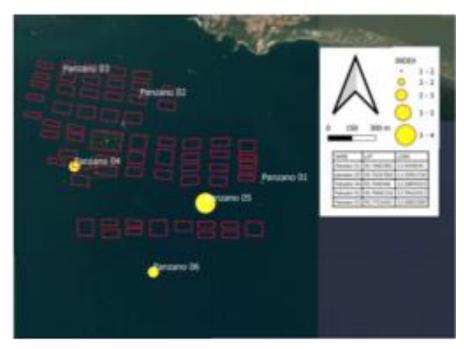

Plastic Busters CAP

Promoting the sustainable management of mussel farming nets

Carlo Franzosini - Miramare MPA / Shoreline soc. coop.



**Mediterranean e-course on marine litter monitoring & mitigation** 

17 & 19 January 2023, 10.00 – 14.00 CET

### 1 - Miramare MPA and mussel farms





#### Miramare Biosphere Reserve and Marine Reserve

287 Zena Buller forrestra (Museo Storica del Parco e Cautello di Miramare-

ZCW Zone (bres) Core Marine Area Marres Proteits di Miramare.

20M Zung Bulber Marris

ZTT Juna (Area) di Transciona Terrestra JTM Juna (Area) di Transciona Matina





























Foto: Saul Ciriaco Foto: Marco Fantin



# 2 - Mapping debris on the seafloor



















## 3 - With mussel farmers: Collecting nets and bits on board













## 4 - With mussel farmers: Testing natural fibres



















# 5 - With mussel farmers: Clean-up unproductive plants















#### 6 – Awareness activity - Miramare for school children: a hands-on lesson





# Sea salts are polluted by microplastic and other impurities: total average ranges within 1.6 to 8.2 items per gram of salt