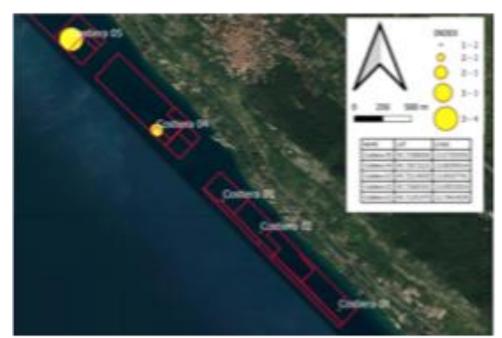

Plastic Busters CAP

Promoting the sustainable management of mussel farming nets

Carlo Franzosini - Miramare MPA / Shoreline soc. coop.



**Mediterranean e-course on marine litter monitoring & mitigation** 

17 & 19 January 2023, 10.00 – 14.00 CET

### 1 - Miramare MPA and mussel farms





#### Miramare Biosphere Reserve and Marine Reserve

287 Zena Buller forrestra (Museo Storica del Parco e Cautello di Miramare-

ZCW Zone (bres) Core Marine Area Marres Proteits di Miramare.

20M Zung Bulber Marris

ZTT Juna (Area) di Transciona Terrestra JTM Juna (Area) di Transciona Matina





























Foto: Saul Ciriaco Foto: Marco Fantin



# 2 - Mapping debris on the seafloor



















## 3 - With mussel farmers: Collecting nets and bits on board













## 4 - With mussel farmers: Testing natural fibres



















# 5 - With mussel farmers: Clean-up unproductive plants















#### 6 – Awareness activity - Miramare for school children: a hands-on lesson





# Sea salts are polluted by microplastic and other impurities: total average ranges within 1.6 to 8.2 items per gram of salt