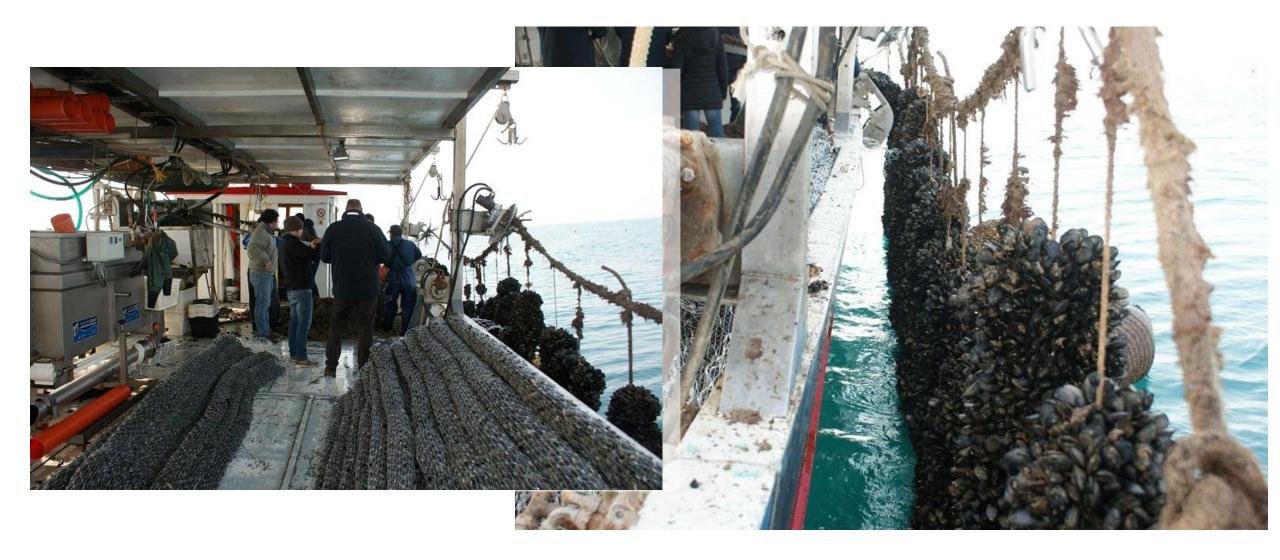

## 3 - With mussel farmers: Collecting nets and bits on board

## 4 - With mussel farmers: Testing natural fibres