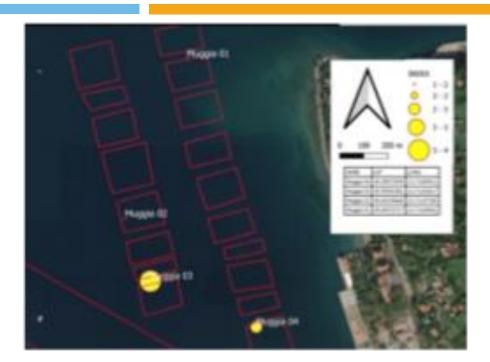

Plastic Busters CAP

Promoting the sustainable management of mussel farming nets

Carlo Franzosini - Miramare MPA / Shoreline soc. coop.



**Mediterranean e-course on marine litter monitoring & mitigation** 

17 & 19 January 2023, 10.00 – 14.00 CET

### 1 - Miramare MPA and mussel farms





#### Miramare Biosphere Reserve and Marine Reserve

287 Zena Buller forrestra (Museo Storica del Parco e Cautello di Miramare-

ZCW Zone (bres) Core Marine Area Marres Proteits di Miramare.

20M Zung Bulber Marris

ZTT Juna (Area) di Transciona Terrestra JTM Juna (Area) di Transciona Matina





























Foto: Saul Ciriaco Foto: Marco Fantin



# 2 - Mapping debris on the seafloor



















## 3 - With mussel farmers: Collecting nets and bits on board













## 4 - With mussel farmers: Testing natural fibres



















# 5 - With mussel farmers: Clean-up unproductive plants















#### 6 – Awareness activity - Miramare for school children: a hands-on lesson





# Sea salts are polluted by microplastic and other impurities: total average ranges within 1.6 to 8.2 items per gram of salt