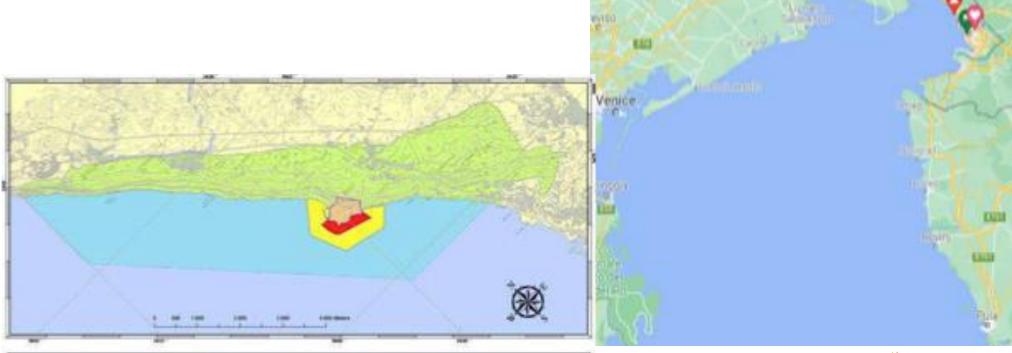

#### Miramare Biosphere Reserve and Marine Reserve

287 Zena Buller forrestra (Museo Storica del Parco e Cautello di Miramare-

ZCW Zone (bres) Core Marine Area Marres Proteits di Miramare.

20M Zung Bulber Marris

ZTT Juna (Area) di Transciona Terrestra JTM Juna (Area) di Transciona Matina

Foto: Saul Ciriaco Foto: Marco Fantin