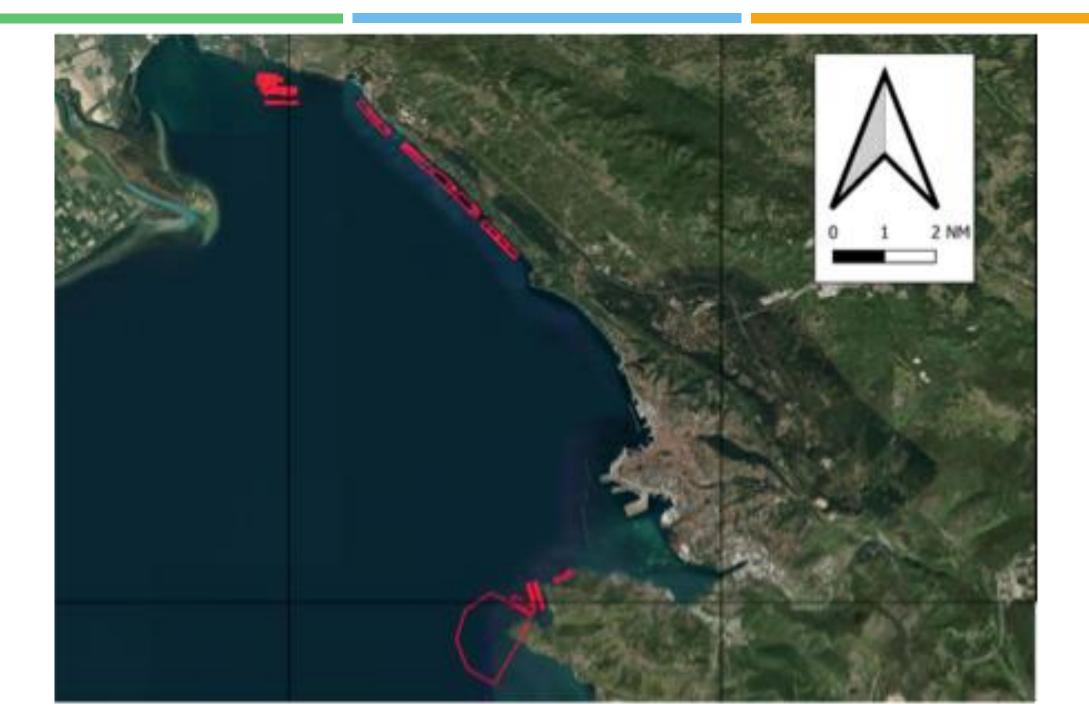

Plastic Busters CAP

Promoting the sustainable management of mussel farming nets

Carlo Franzosini - Miramare MPA / Shoreline soc. coop.



**Mediterranean e-course on marine litter monitoring & mitigation** 

17 & 19 January 2023, 10.00 – 14.00 CET

### 1 - Miramare MPA and mussel farms





#### Miramare Biosphere Reserve and Marine Reserve

287 Zena Buller forrestra (Museo Storica del Parco e Cautello di Miramare-

ZCW Zone (bres) Core Marine Area Marres Proteits di Miramare.

20M Zung Bulber Marris

ZTT Juna (Area) di Transciona Terrestra JTM Juna (Area) di Transciona Matina





























Foto: Saul Ciriaco Foto: Marco Fantin



# 2 - Mapping debris on the seafloor



















## 3 - With mussel farmers: Collecting nets and bits on board













## 4 - With mussel farmers: Testing natural fibres



















# 5 - With mussel farmers: Clean-up unproductive plants















#### 6 – Awareness activity - Miramare for school children: a hands-on lesson





# Sea salts are polluted by microplastic and other impurities: total average ranges within 1.6 to 8.2 items per gram of salt