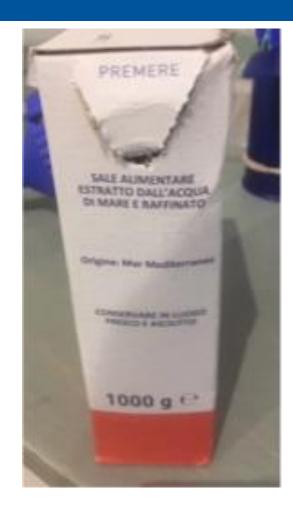

# Sea salts are polluted by microplastic and other impurities: total average ranges within 1.6 to 8.2 items per gram of salt