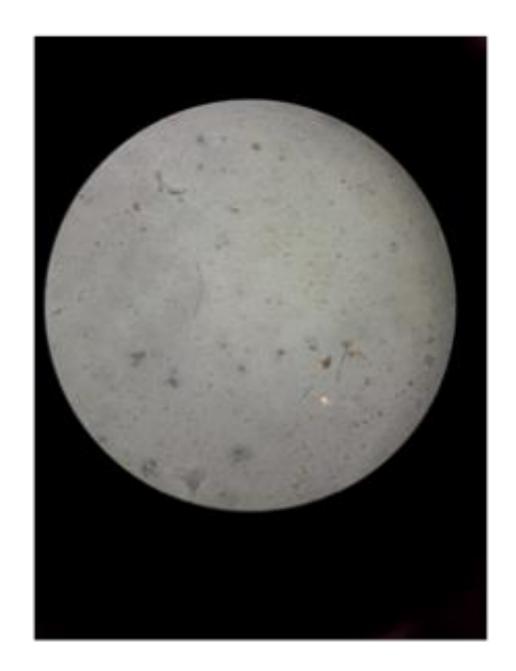

# Sea salts are polluted by microplastic and other impurities: total average ranges within 1.6 to 8.2 items per gram of salt