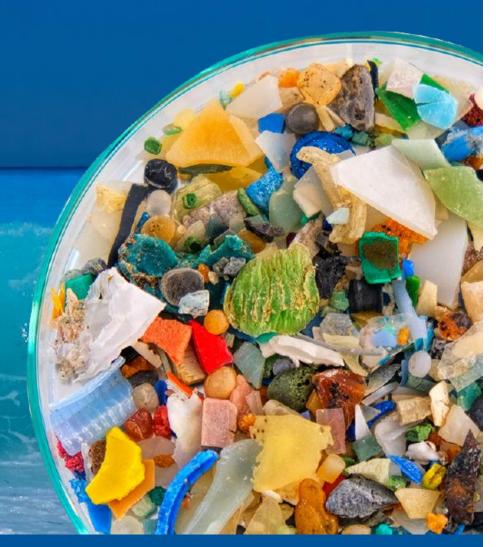

# Sea salts are polluted by microplastic and other impurities: total average ranges within 1.6 to 8.2 items per gram of salt