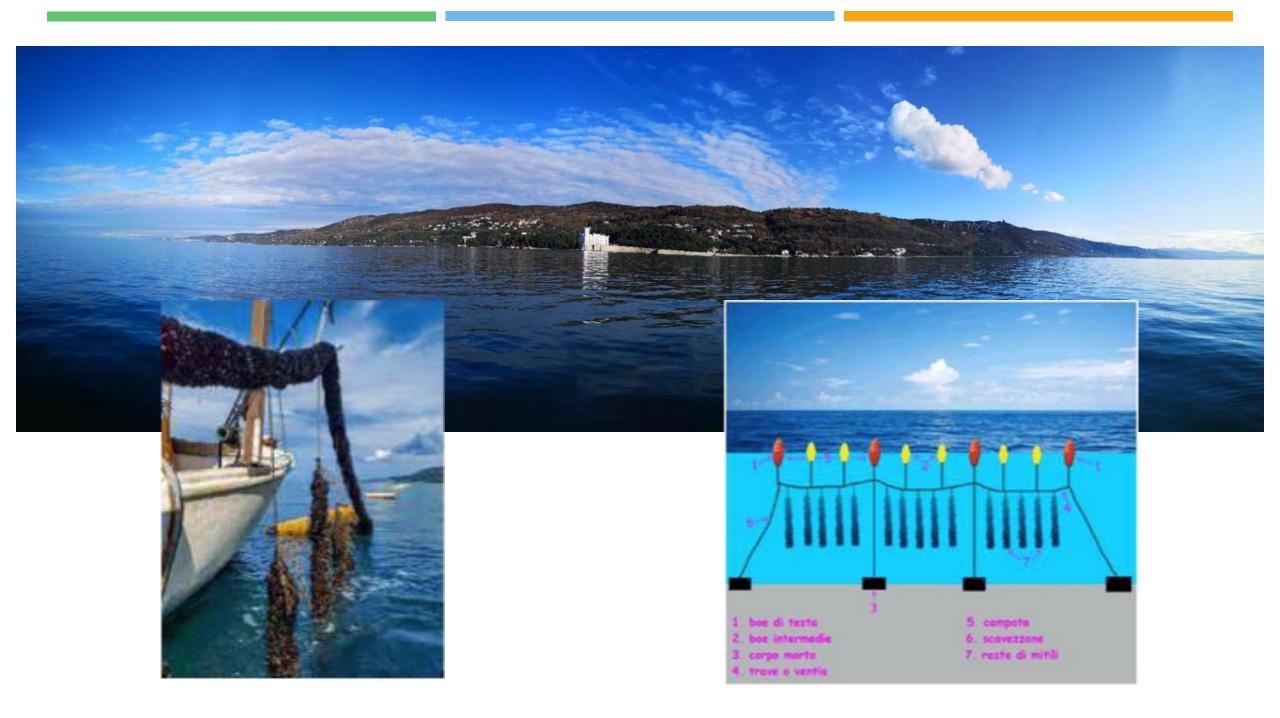

### 1 - Miramare MPA and mussel farms

#### Miramare Biosphere Reserve and Marine Reserve

287 Zena Buller forrestra (Museo Storica del Parco e Cautello di Miramare-

ZCW Zone (bres) Core Marine Area Marres Proteits di Miramare.

20M Zung Bulber Marris

ZTT Juna (Area) di Transciona Terrestra JTM Juna (Area) di Transciona Matina

Foto: Saul Ciriaco Foto: Marco Fantin