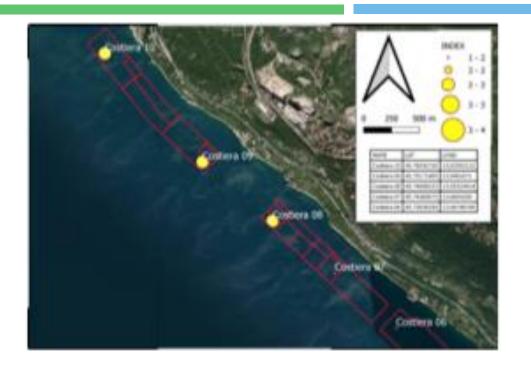

Plastic Busters CAP

Promoting the sustainable management of mussel farming nets

Carlo Franzosini - Miramare MPA / Shoreline soc. coop.



**Mediterranean e-course on marine litter monitoring & mitigation** 

17 & 19 January 2023, 10.00 – 14.00 CET

### 1 - Miramare MPA and mussel farms





#### Miramare Biosphere Reserve and Marine Reserve

287 Zena Buller forrestra (Museo Storica del Parco e Cautello di Miramare-

ZCW Zone (bres) Core Marine Area Marres Proteits di Miramare.

20M Zung Bulber Marris

ZTT Juna (Area) di Transciona Terrestra JTM Juna (Area) di Transciona Matina





























Foto: Saul Ciriaco Foto: Marco Fantin



# 2 - Mapping debris on the seafloor



















## 3 - With mussel farmers: Collecting nets and bits on board













## 4 - With mussel farmers: Testing natural fibres



















# 5 - With mussel farmers: Clean-up unproductive plants















#### 6 – Awareness activity - Miramare for school children: a hands-on lesson





# Sea salts are polluted by microplastic and other impurities: total average ranges within 1.6 to 8.2 items per gram of salt