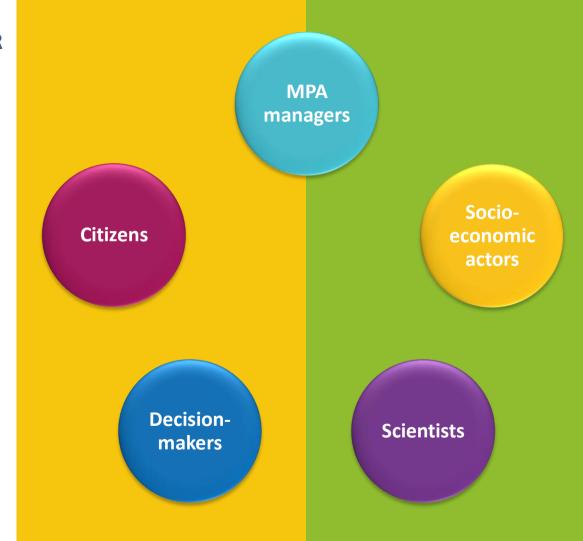

## PARTICIPATORY APPROACHES FOR EFFECTIVE CLIMATE CHANGE DECISION-MAKING

### THE QUINTUPLE HELIX APPROACH