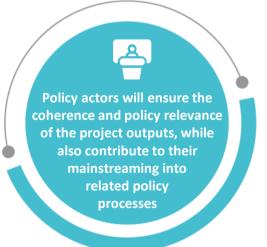

## PARTICIPATORY APPROACHES FOR EFFECTIVE CLIMATE CHANGE DECISION-MAKING

### THE QUINTUPLE HELIX APPROACH