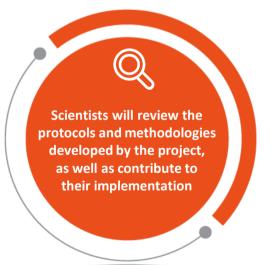

## PARTICIPATORY APPROACHES FOR EFFECTIVE CLIMATE CHANGE DECISION-MAKING

### THE QUINTUPLE HELIX APPROACH